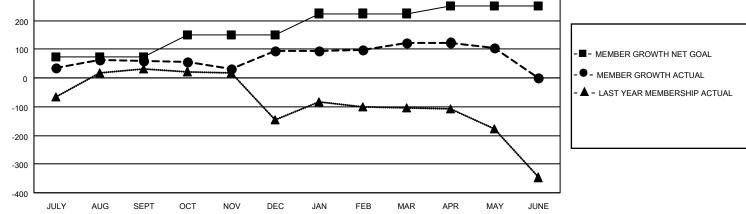

## LOCATION INDIA

District 316 G

Results as of: 5/31/2021

| Clubs                 |               |           |               | Members               |                        |                         |                                                    |  |  |
|-----------------------|---------------|-----------|---------------|-----------------------|------------------------|-------------------------|----------------------------------------------------|--|--|
| RESULTS FOR 2020-2021 |               |           |               | RESULTS FOR 2020-2021 |                        |                         |                                                    |  |  |
| QUARTER               | NEW CLUB GOAL | NEW CLUBS | DROPPED CLUBS | QUARTER               | BER GROWTH NET<br>GOAL | MEMBER GROWTH<br>ACTUAL | DROPPED<br>MEMBERS ACTUAL<br>(including transfers) |  |  |
| JULY/AUG/SEPT         | 2             | 1         | 1             | JULY/AUG/SEPT         | 75                     | 90                      | 26                                                 |  |  |
| OCT/NOV/DEC           | 1             | 3         | 0             | OCT/NOV/DEC           | 75                     | 180                     | 142                                                |  |  |
| JAN/FEB/MAR           | 1             | 1         | 0             | JAN/FEB/MAR           | 75                     | 42                      | 11                                                 |  |  |
| APR/MAY/JUNE          | 1             | 0         | 0             | APR/MAY/JUNE          | 25                     | 20                      | 35                                                 |  |  |