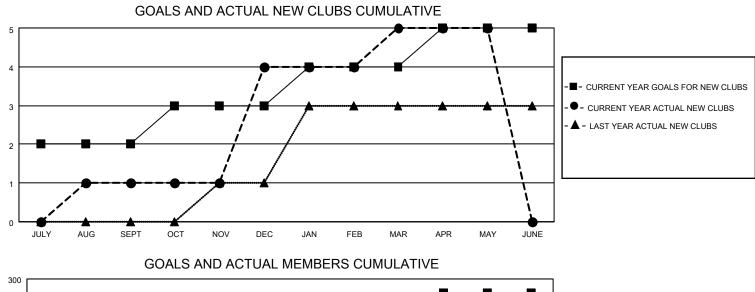

## LOCATION INDIA

District 316 G

Results as of: 5/31/2021

| Clubs                 |               |           |               | Members               |                        |                         |                                                    |  |  |
|-----------------------|---------------|-----------|---------------|-----------------------|------------------------|-------------------------|----------------------------------------------------|--|--|
| RESULTS FOR 2020-2021 |               |           |               | RESULTS FOR 2020-2021 |                        |                         |                                                    |  |  |
| QUARTER               | NEW CLUB GOAL | NEW CLUBS | DROPPED CLUBS | QUARTER               | BER GROWTH NET<br>GOAL | MEMBER GROWTH<br>ACTUAL | DROPPED<br>MEMBERS ACTUAL<br>(including transfers) |  |  |
| JULY/AUG/SEPT         | 2             | 1         | 1             | JULY/AUG/SEPT         | 75                     | 90                      | 26                                                 |  |  |
| OCT/NOV/DEC           | 1             | 3         | 0             | OCT/NOV/DEC           | 75                     | 180                     | 142                                                |  |  |
| JAN/FEB/MAR           | 1             | 1         | 0             | JAN/FEB/MAR           | 75                     | 42                      | 11                                                 |  |  |
| APR/MAY/JUNE          | 1             | 0         | 0             | APR/MAY/JUNE          | 25                     | 20                      | 35                                                 |  |  |